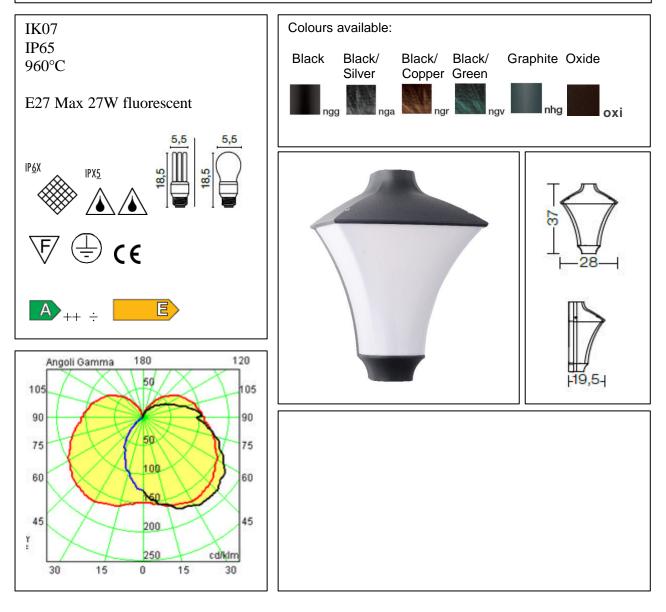

## Technical data sheet

All right reserved Landa illuminotecnica S.p.A. will reserve to change the specific note without any written notice.

## MORPHIS

Article 175BSEN

Product type Half Lantern

## Body material

Die-casting aluminium EN47100, prior the painting process, washed with stones. Painting made by polyester powder with high resistant against oxidation.

Opal polycarbonate UV protection

Screws in A2 stainless steel